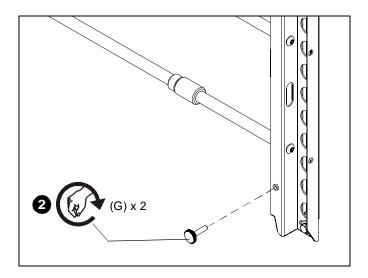

## **Attaching to Wall Mount**

1. Remove end caps from wall mount rails. (See Figure 1)

Figure 1

Install and tighten the knob (G) on each speaker extension. (See Figure 2)

Figure 2

- 3. Slide FLR100 into wall mount rails. (See Figure 3)
- 4. Tighten the side speaker bushings into the wall mount rails. (See Figure 3)