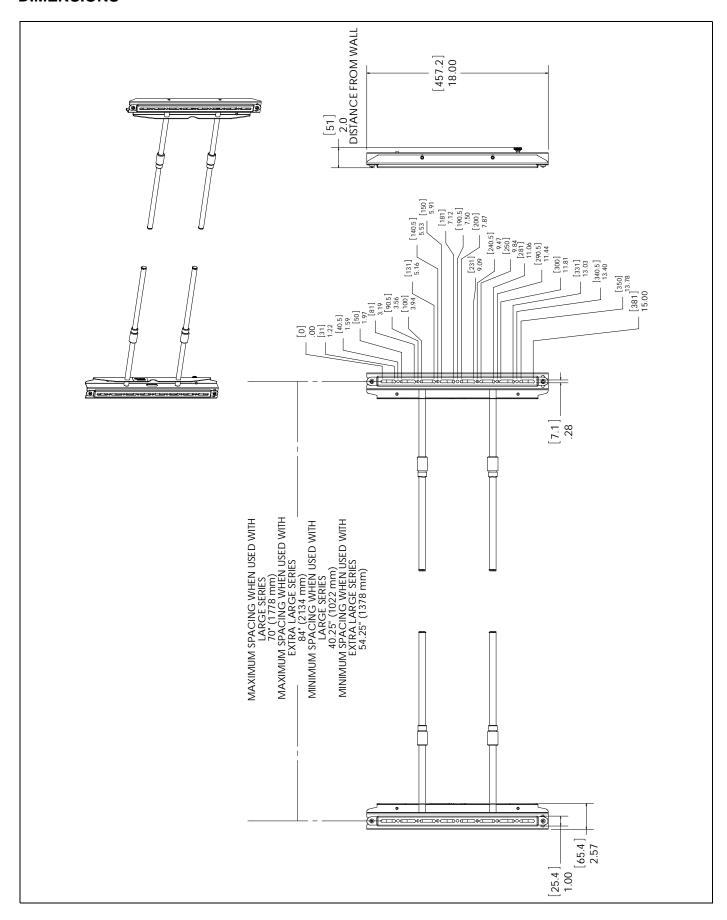

ake sure all components are properly assembled and installed using the instructions provided.

WARNING: Failure to provide adequate structural strength for this component can result in serious personal injury or damage to equipment! It is the installer's responsibility to make sure the structure to which this component is attached can support five times the combined weight of all equipment. Reinforce the structure as required before installing the component.



**WARNING:** Exceeding the weight capacity can result in serious personal injury or damage to equipment! It is the installer's responsibility to make sure the combined weight of all components located on the FLR100 does not exceed 20 lbs (9.1 kg) on each side.

#### **LEGEND**



Installation Instructions FLR100

## **DIMENSIONS**



## **TOOLS REQUIRED FOR INSTALLATION**



# **PARTS**



Installation Instructions FLR100

## **ASSEMBLY AND INSTALLATION**

**NOTE:** Dependent on display size, the FLR100 may be installed while the display is attached to the wall mount. If not, remove display before proceeding.

## **Attaching to Wall Mount**

1. Remove end caps from wall mount rails. (See Figure 1)



Figure 1

Install and tighten the knob (G) on each speaker extension. (See Figure 2)



Figure 2

- 3. Slide FLR100 into wall mount rails. (See Figure 3)
- 4. Tighten the side speaker bushings into the wall mount rails. (See Figure 3)

**NOTE:** It may be necessary to lift slightly on the FLR100 in order to tighten the side speaker bushings.



Figure 3

## **Attaching Speakers and Brackets**

- Attach speakers (not incl