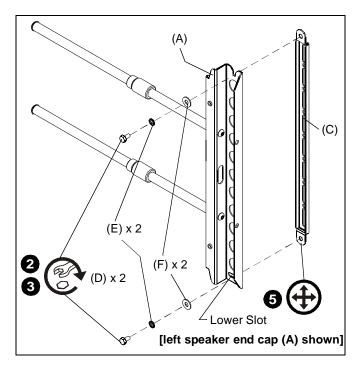

## **Attaching Speakers and Brackets**

- Attach speakers (not included) to speaker brackets (C) following instructions included with speakers.
- Loosely attach one 1/4-20 x 1/2" hex head cap screw (D), one 1/4" lock washer (E) and one 1/4" flat washer (F) to top of each of the speaker brackets (C). (See Figure 4)
- 3. Hang speaker brackets (with attached speakers) on the left and right speaker extensions, and loosely attach bottom of speaker brackets (C) to speaker extensions using one 1/4-20 x 1/2" hex head cap screw (D), one 1/4" lock washer (E) and one1/4" flat washer (F) on each speaker extension. (See Figure 4)

Figure 4

- Push speakers into desired position by lifting slightly on speakers to enable them to slide more easily.
- Adjust and level speaker brackets (C) using lower slot. (See Figure 4)
- 6. Tighten all four fasteners.
- Turn knob (G) outward on both left and right speaker brackets until the knob contacts the wall. This will allow vertical leveling of the speakers.