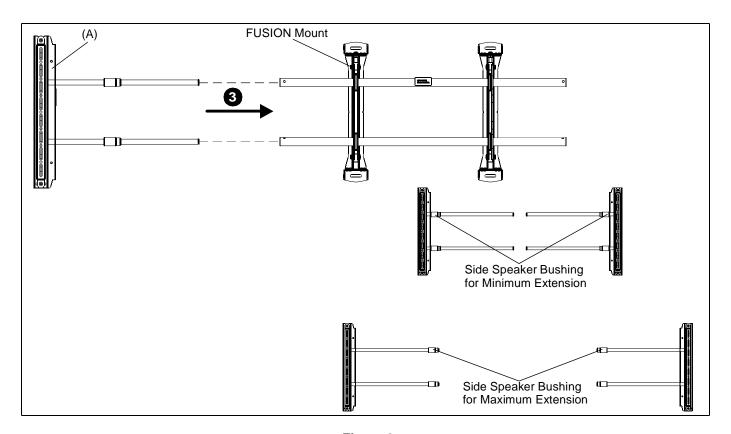

## **Attaching to Wall Mount**

1. Remove end caps from wall mount rails. (See Figure 1)

Figure 1

Install and tighten the knob (G) on each speaker extension. (See Figure 2)

Figure 2

- 3. Slide FLR100 into wall mount rails. (See Figure 3)
- 4. Tighten the side speaker bushings into the wall mount rails. (See Figure 3)

**NOTE:** It may be necessary to lift slightly on the FLR100 in order to tighten the side speaker bushings.

Figure 3