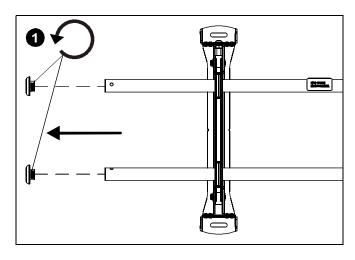

## **Attaching to Wall Mount**

1. Remove end caps from wall mount rails. (See Figure 1)

Figure 1

Install and tighten the knob (G) on each speaker extension. (See Figure 2)

Figure 2

- 3. Slide FLR100 into wall mount rails. (See Figure 3)
- 4. Tighten the side speaker bushings into the wall mount rails. (See Figure 3)