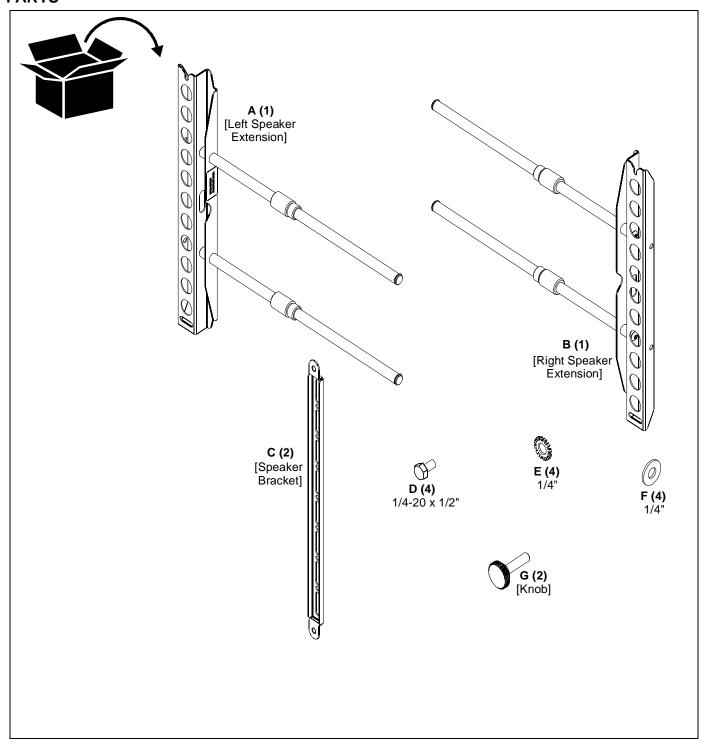

# **PARTS**

Installation Instructions FLR100

## **Attaching Speakers and Brackets**

- Attach speakers (not included) to speaker brackets (C) following instructions included with speakers.
- Loosely attach one 1/4-20 x 1/2" hex head cap screw (D), one 1/4" lock washer (E) and one 1/4" flat washer (F) to top of each of the speaker brackets (C). (See Figure 4)
- 3. Hang speaker brackets (with attached speakers) on the left and right speaker extensions, and loosely attach bottom of speaker brackets (C) to speaker extensions using one 1/4-20 x 1/2" hex head cap screw (D), one 1/4" lock washer (E) and one1/4" flat washer (F) on each speaker extension. (See Figure 4)