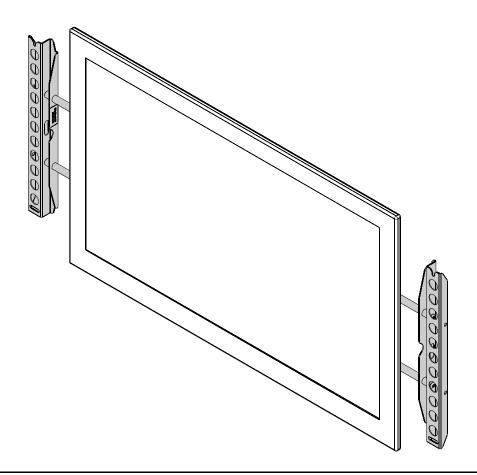

# INSTALLATION INSTRUCTIONS

**Side Speakers Accessory** 

**FLR100** 

## **ASSEMBLY AND INSTALLATION**

**NOTE:** Dependent on display size, the FLR100 may be installed while the display is attached to the wall mount. If not, remove display before proceeding.